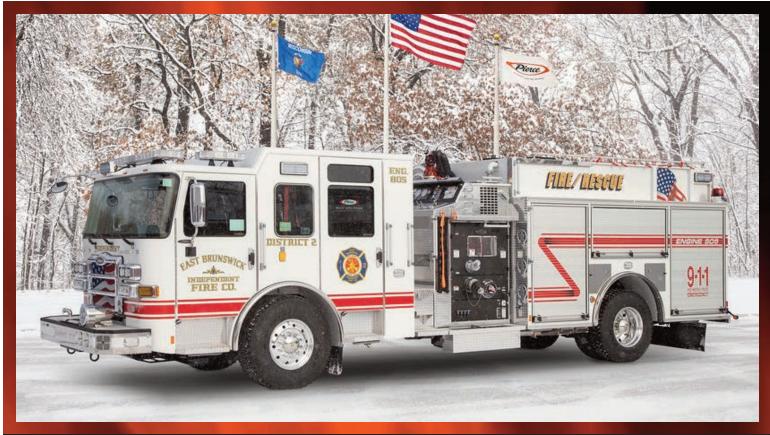

## Pierce Enforcer Pumper

East Brunswick Fire District #2/Independent Fire Co. Job #36850

- •Pierce Enforcer 70" Chassis with a 10" Raised Roof
- •Detroit Diesel DD13 505hp 2016 EPA Compliant Engine
- •Allison EVS4000P Automatic Transmission
- Meritor Front and Rear Axles
- •Waterous CSU 2000 GPM Single Stage Pump
- •750 Gallon "New York Style" Poly Water Tank
- •Akron Eductor 3096-95 Single Agent Foam System
- ·Harrison MCR 6kW Hydraulic Generator
- •Custom tool mounting and fabrication by Fire & Safety Services
- •Delivered in February 2023