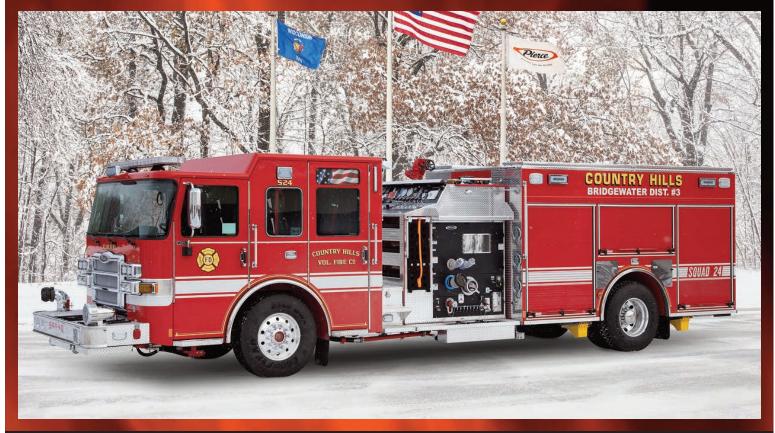

## Pierce Enforcer Pumper Bridgewater Fire District #3/Country Hills Fire Co. Job #37060

- •Pierce Enforcer 60" Chassis with a 10" Raised Roof
- •Cummins L9 450hp 2021 EPA Compliant Engine
- •Allison EVS3000P Automatic Transmission
- Dana Front and Rear Axles
- •Waterous CMU 2000 GPM Two Stage Pump
- •750 Gallon Poly Water Tank
- Pierce Husky 3 Single Agent Foam System
- •Harrison MSV 6kW Hydraulic Generator
- •Custom tool mounting and fabrication by Fire & Safety Services
- •Delivered in February 2023