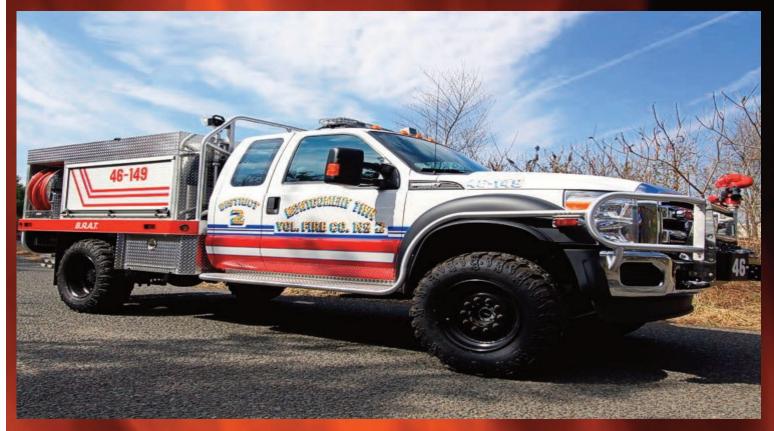

## Firematic Ford F-550 4x4 Rally BRAT Montgomery Fire District #2/Montgomery Fire Company #2 Job #B11072MON

- •Ford F-550 Super Cab 4x4 2-Door Chassis
- •Ford PowerStroke 390hp 6.7L Diesel Engine
- •Firematic Alum. Deck Plate with Diamondplate Compt. & ROM doors
- •Hale 30FS 500 GPM PTO Pump & FoamPro 1600 Class A Foam Sys.
- •300 Gallons ProPoly Water Tank/10 Gallon Foam Cell
- •Two (2) Diamond Plate rear 3"/1.5" hose trays & Hose Reel
- •Front Mounted Elkhart Sidewinder Remote Controlled Gun
- •Delivered March 2011