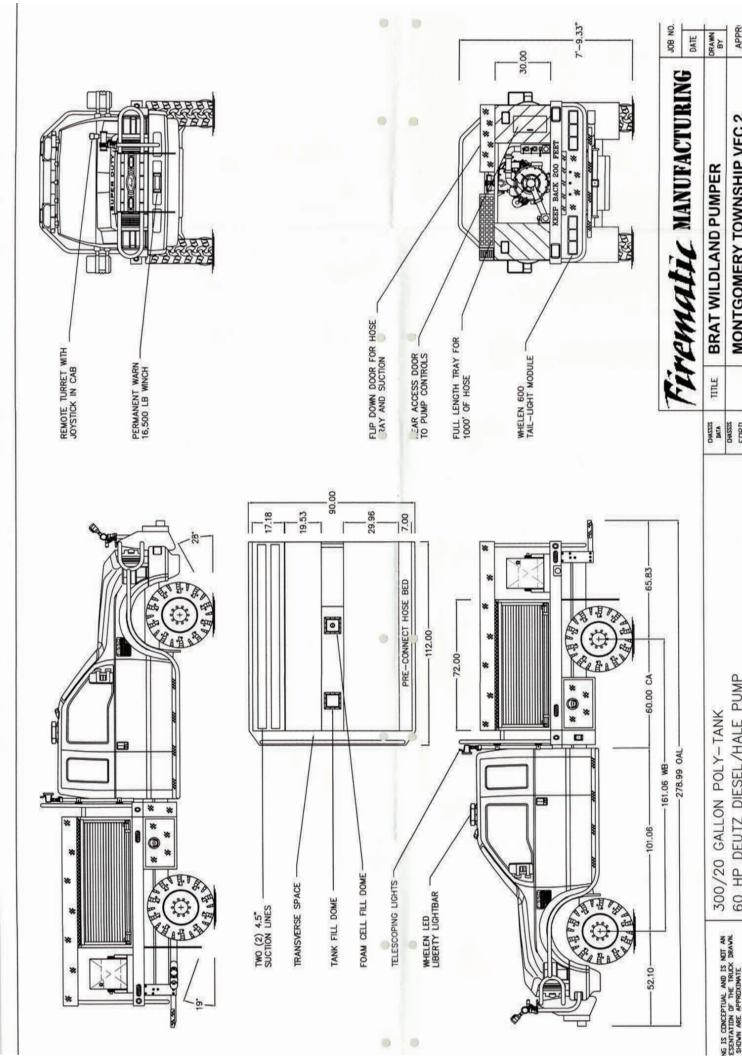

## Fire & Safety Services, Ltd.

South Plainfield, NJ

web: www.f-ss.com · phone: 800-400-8017

APPR

MONTGOMERY TOWNSHIP VFC 2 BLAWENBURG, NEW JERSEY

FDR

FORD F-550

HALE FOAM LOGICS 2.1 SERIES FOAM SYSTEM

60 HP DEUTZ DIESEL/HALE PUMP

BJECT TO DEVIATION AS MAY E NECESSARY IN CONSTRUCTION.

LS NOT SHOWN