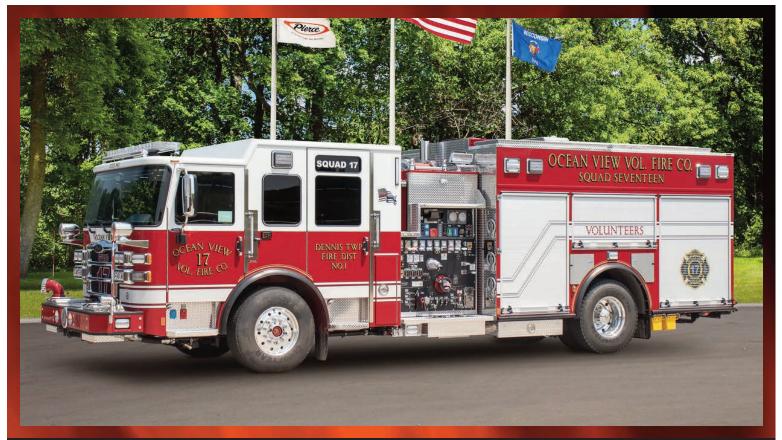

## Pierce Enforcer Heavy Duty Rescue Pumper Dennis Twp. Fire Dist. #1/Ocean View Vol. Fire Co. Job #35478

•Pierce Enforcer 70" Chassis with a 10" Raised Roof

- •Cummins L9 450hp 2017 EPA compliant Engine
- •Allison EVS3000P Automatic Transmission
- •TAK-4 Independent Front Suspension
- •Hale QMAX 1500 GPM Single Stage Pump
- •750 Gallon Poly Water Tank

•Husky 3 Single Agent Foam System w/Hercules CAFS 140 CFM

- •Harrison MSU 3.6 KW Hydraulic Generator
- •Delivered in September 2021