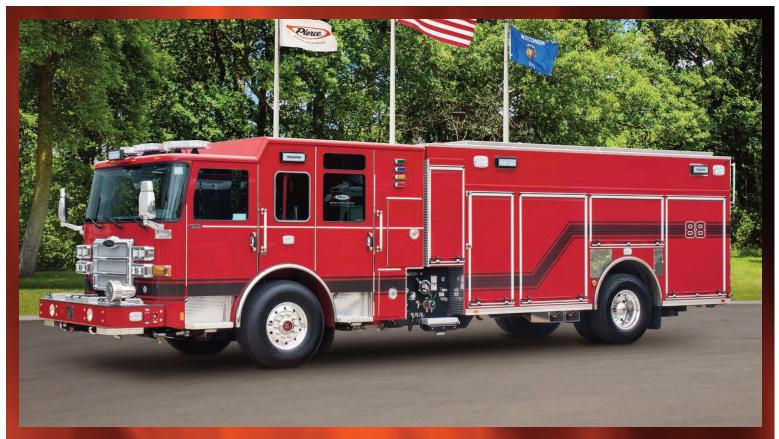

## Pierce Enfocer PUC Pumper Gloucester Twp. Fire Dist. #4 for Chews Landing Fire Co in Dist. #2 Job #35554

•Pierce Enforcer 84" Chassis with a 10" Raised Roof

- •Cummins L9 450HP 2017 EPA compliant Engine
- •Allison EVS3000P Automatic Transmission
- •TAK-4 Independent Front Suspension
- •Pierce PUC 1500 GPM Single Stage Pump
- •750 Gallon Poly Water Tank
- •30 Gallon Foam Cell for External Foam System
- •Harrison MAS 8.0KW Hydraulic Generator
- •Delivered in June 2021