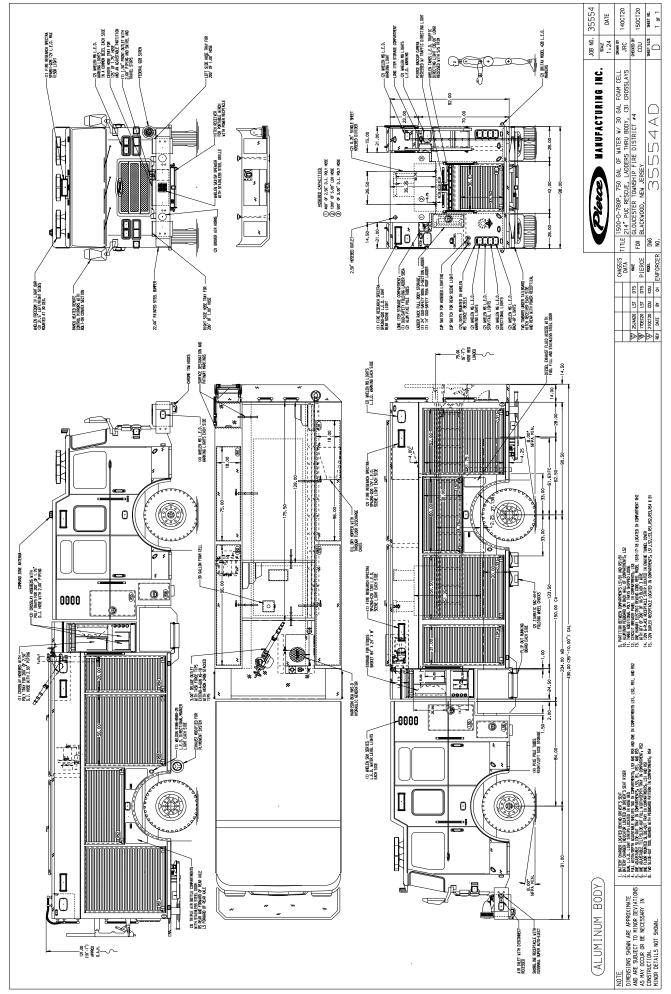

## Pierce Enfocer PUC Pumper Gloucester Twp. Fire Dist. #4 for Chews Landing Fire Co in Dist. #2 Job #35554

•Pierce Enforcer 84" Chassis with a 10" Raised Roof

- •Cummins L9 450HP 2017 EPA compliant Engine
- •Allison EVS3000P Automatic Transmission
- •TAK-4 Independent Front Suspension
- •Pierce PUC 1500 GPM Single Stage Pump
- •750 Gallon Poly Water Tank
- •30 Gallon Foam Cell for External Foam System
- •Harrison MAS 8.0KW Hydraulic Generator
- •Delivered in June 2021