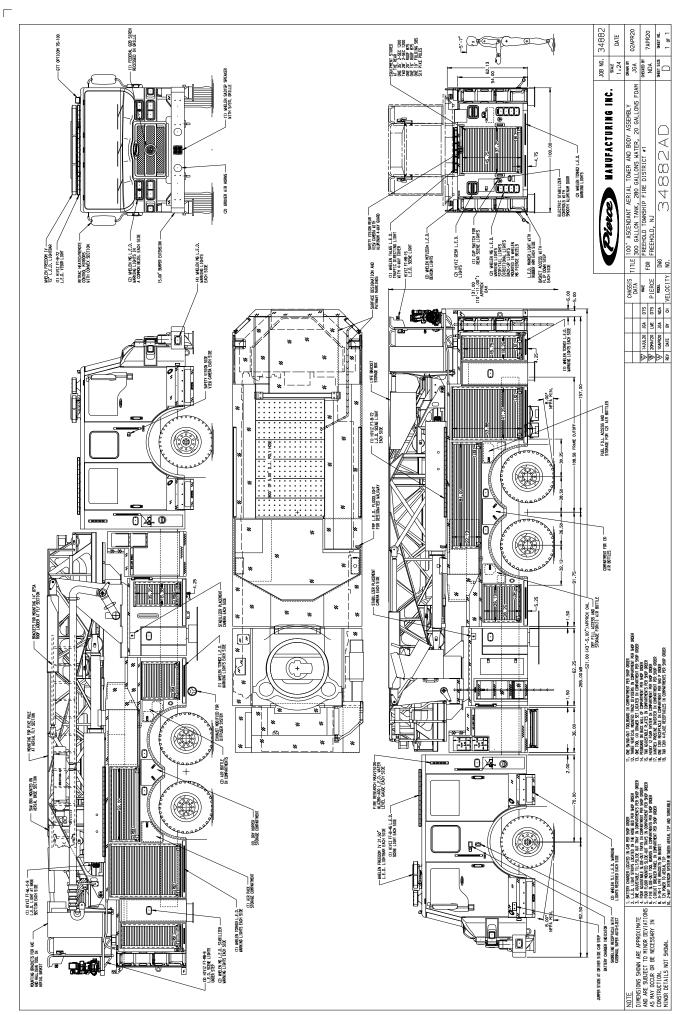

## Pierce Velocity 100' Ascendant Mid-Mount Tower Freehold Fire District #1

Job #34882

- •Pierce Velocity 70" Chassis with a Flat Roof
- •Detroit Diesel DD13 525hp 2016 EPA compliant Engine
- •Allison EVS4500P Automatic Transmission
- •TAK-4 Independent Front Suspension
- •Waterous S100 2000 GPM single Stage Pump
- •300 Gallon Poly Water Tank
- •Husky 12 Single Agent Foam System
- •Xantrex Prosine 806-1802 Single Phase Inverter
- Delivered in February 2021