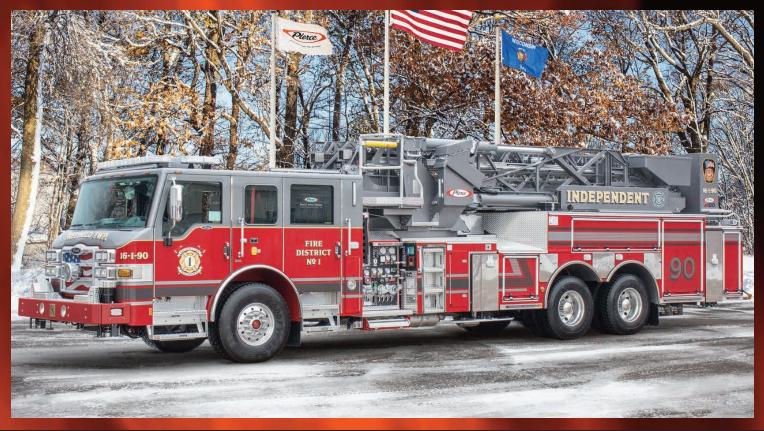

## Pierce Velocity 100' Ascendant Mid-Mount Tower Freehold Fire District #1

Job #34882

- •Pierce Velocity 70" Chassis with a Flat Roof
- •Detroit Diesel DD13 525hp 2016 EPA compliant Engine
- •Allison EVS4500P Automatic Transmission
- •TAK-4 Independent Front Suspension
- •Waterous S100 2000 GPM single Stage Pump
- •300 Gallon Poly Water Tank
- •Husky 12 Single Agent Foam System
- •Xantrex Prosine 806-1802 Single Phase Inverter
- Delivered in February 2021