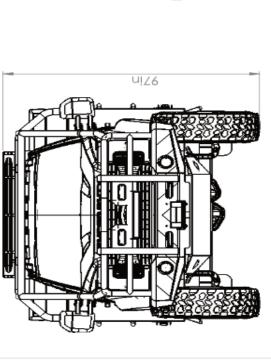

## FIRE & SAFETY SERVICES, LTD.

South Plainfield, NJ

web: www.f-ss.com · phone: 800-400-8017

SHEET 10 OF 13 JOB NO. 14###

23deg

NOTE: DETAILS AND DIMENSIONS SHOWN ARE APPROXIMATE
AND ARE SUBJECTTO MINOR DEVIATIONS AS MAY
OCCUR OR BE NECESSARY IN CONSTRUCTION
MINOR DETAILS NOT SHOWN