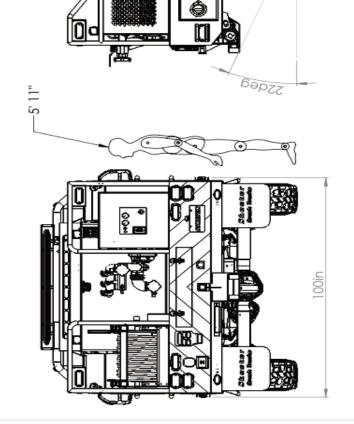

## FIRE & SAFETY SERVICES, LTD.

South Plainfield, NJ

web: www.f-ss.com · phone: 800-400-8017

SHEET 10 OF 13 JOB NO. 14###

23deg

NOTE: DETAILS AND DIMENSIONS SHOWN ARE APPROXIMATE
AND ARE SUBJECTTO MINOR DEVIATIONS AS MAY
OCCUR OR BE NECESSARY IN CONSTRUCTION
MINOR DETAILS NOT SHOWN