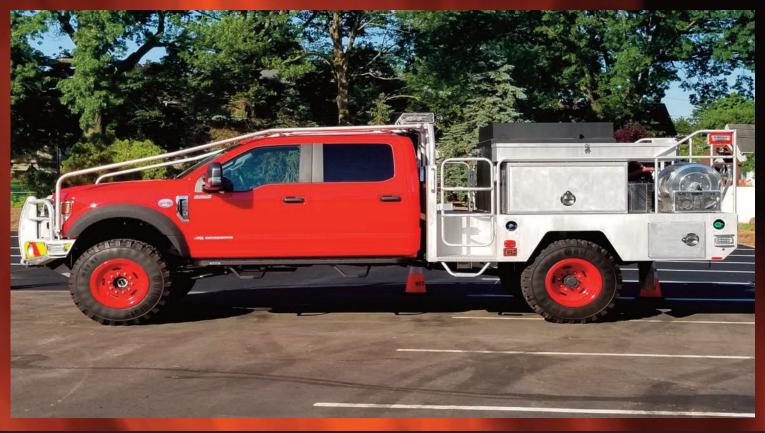

## Skeeter Brush Truck Type 5 Wildland Engine

Lakewood Fire District #1

Job #14483

- •Ford F550 4x4 4-Door Chassis
- •Powerstroke 6.7l Turbo-Charged Diesel Engine
- •6-Speed Automatic Transmission
- •Hale HPX 200 GPM Diesel Powered Pump
- •400 Gallon Water Tank
- •Hannay Hose Reel with 200' of 1" hose
- •2.5", 1.5" and 1" rear discharge & 1.5" discharge front body
- •Step-side Aluminum Body Configuration
- Delivered June 2020