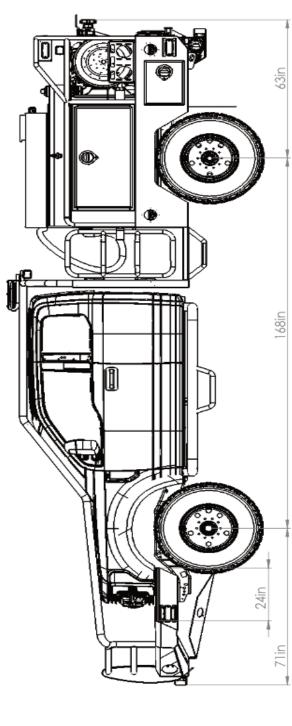

## FIRE & SAFETY SERVICES, LTD.

South Plainfield, NJ

web: www.f-ss.com · phone: 800-400-8017

SHEET 10 OF 13 JOB NO. 14###

23deg

NOTE: DETAILS AND DIMENSIONS SHOWN ARE APPROXIMATE
AND ARE SUBJECTTO MINOR DEVIATIONS AS MAY
OCCUR OR BE NECESSARY IN CONSTRUCTION
MINOR DETAILS NOT SHOWN