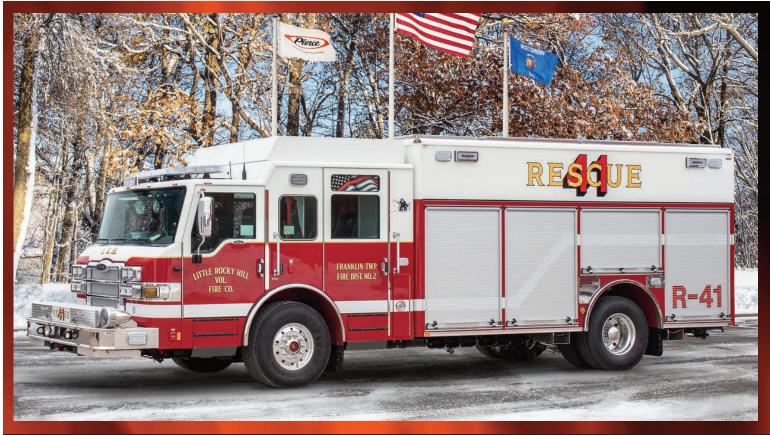

## Pierce Velocity Non-Walk-In Heavy Duty Rescue Franklin Fire District #2/Little Rocky Hill Fire Co. Job #33529

- •Plerce Velocity 70" Chassis with a 10" Raised Roof
- •Cummins L9 450 hp 2017 EPA compliant Engine
- •Allison EVS3000P Automatic Transmission
- •TAK-4 Independent Front Suspension
- •18.5' Rescue Body
- •Four (4) Bottle 6000psi Cascade and SpaceSaver 100A fill station
- •Homatro Power Unit with six (6) reels of CoreTech Hose
- •Lima 40kw 3-phase PTO Generator
- Delivered in February 2020