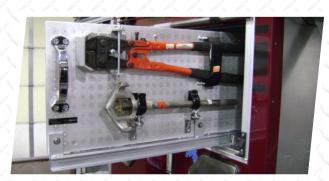

## THE RESCUE

The Firematic Rescue goes where the big trucks can't go. Low-clearance parking garages, narrow streets, and alleyways pose no problem for this compact, maneuverable vehicle. You get direct access to more locations, and you get to the scene as quickly as possible. But don't let size fool you. We design rescue bodies with compartments that take advantage of every inch of usable space. This makes sure you can bring the tools you need to be fully prepared for almost any situation.

## TYPICAL SPECIFICATIONS:

Applications Low Profile Parking Garage, Mini Pumper, Initial Attack, EMS

Available Chassis Ford F-550, Dodge 5500

GVW Up to 19,500lbs.

Seating Capacity Up to 5
Height Range 6'10" to 8'
Width Range 90" to 96"