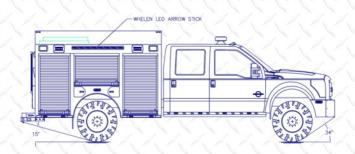

## TYPICAL SPECIFICATIONS:

Applications Low Profile Parking Garage, Mini Pumper, Initial Attack, EMS

Available Chassis Ford F-550, Dodge 5500

GVW Up to 19,500lbs.

Seating Capacity Up to 5
Height Range 6'10" to 8'
Width Range 90" to 96"

Telescoping Lights Two FRC 150 Watt 12 volt Telescoping Lights

Lighting Package Whelen LED Lighting Package

Winch Warn 9.5ti portable winch for both front and rear access

For more information, contact David Horton at: