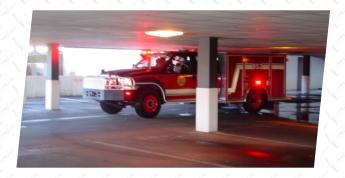

## THE RESCUE

The Firematic Rescue goes where the big trucks can't go. Low-clearance parking garages, narrow streets, and alleyways pose no problem for this compact, maneuverable vehicle. You get direct access to more locations, and you get to the scene as quickly as possible. But don't let size fool you. We design rescue bodies with compartments that take advantage of every inch of usable space. This makes sure you can bring the tools you need to be fully prepared for almost any situation.