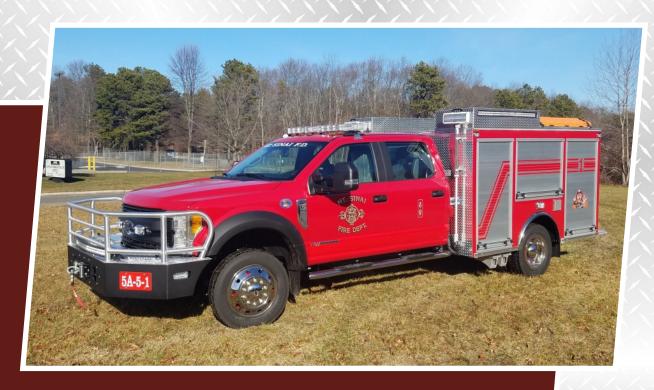

## THE RESCUE

The Firematic Rescue goes where the big trucks can't go. Low-clearance parking garages, narrow streets, and alleyways pose no problem for this compact, maneuverable vehicle. You get direct access to more locations, and you get to the scene as quickly as possible. But don't let size fool you. We design rescue bodies with compartments that take advantage of every inch of usable space. This makes sure you can bring the tools you need to be fully prepared for almost any situation.

## TYPICAL SPECIFICATIONS:

Applications Low Profile Parking Garage, Mini Pumper, Initial Attack, EMS

Available Chassis Ford F-550, Dodge 5500

GVW Up to 19,500lbs.

Seating Capacity Up to 5
Height Range 6'10" to 8'
Width Range 90" to 96"