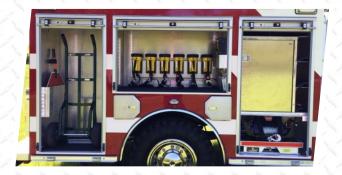

Extended Bumper Extended front bumper and brush guard

Skid Plates Underbody Steel Engine and Transmission Protection

Rear Step & Hitch Heavy Duty Construction Class 4 Weight Rating Steel Step & Hitch

Compartments Compartments with Roll Up or Fold Out Doors