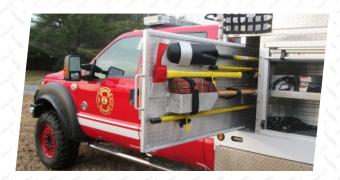

1 or 2 Hannay Aluminum Booster Reels with 200' of 1" hose Reels

**Extended Bumper** Extended front bumper and brush guard

**Skid Plates** Underbody Steel Engine and Transmission Protection Rear Step & Hitch Heavy Duty Construction Class 4 Weight Rating Steel Hitch Aluminum Compartments with Roll Up or Fold Out Doors Compartments