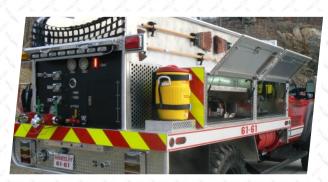

Custom Engineered Non-skid Diamond Plate Side Steps Side Steps

**Nerf Bars** CNC Bent Schedule 80 5086 Aluminum Pipe Up to 400 gallons Pro Poly Water Tank Tank Hale or Waterous Gas or Diesel Pump Pump

Pump & Roll Pump and roll capability Foam System Class A or B Injection System

1 or 2 Hannay Aluminum Booster Reels with 200' of 1" hose Reels

**Extended Bumper** Extended front bumper and brush guard

**Skid Plates** Underbody Steel Engine and Transmission Protection Rear Step & Hitch Heavy Duty Construction Class 4 Weight Rating Steel Hitch Aluminum Compartments with Roll Up or Fold Out Doors Compartments

**Hose Load** Up to 200' of 1.5" Discharge Hose

## **MORE OPTIONS:**

**Trash Line** One 1.5" front trash line

Deck Gun Elkhart Sidewinder, Akron FireFox

Air Compressor Oasis 12 volt Air Compressor w/ 5 Gallon Reservoir **Telescoping Lights** Two FRC 150 Watt 12 volt Telescoping Lights

**Lighting Package** Whelen LED Lighting Package

Winch Warn 9.5ti portable winch for both front and rear access

For more information, contact David Horton at:

888-434-7362 ♦ DHORTON@FIREMATIC.COM