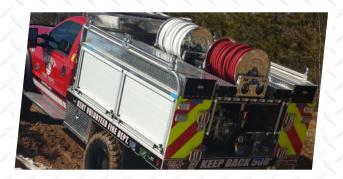

1 or 2 Hannay Aluminum Booster Reels with 200' of 1" hose Reels

**Extended Bumper** Extended front bumper and brush guard

**Skid Plates** Underbody Steel Engine and Transmission Protection Rear Step & Hitch Heavy Duty Construction Class 4 Weight Rating Steel Hitch Aluminum Compartments with Roll Up or Fold Out Doors Compartments

**Hose Load** Up to 200' of 1.5" Discharge Hose