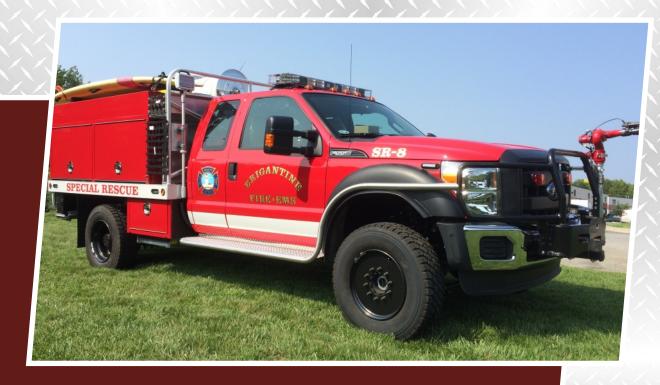

## Firematic RALLY

## THE RALLY

The Firematic Rally is the most compact version in our expanded truck line. For the tightest spaces and the most remote places, this powerful little go-getter brings capability where you need it, and takes you where others can't reach. Our fully-engineered and time-proven modifications strengthen the vehicle, providing better protection without having an adverse affect on maneuverability. Strength and agility are a rare combination, but Firematic has brought them together right here in this truck.