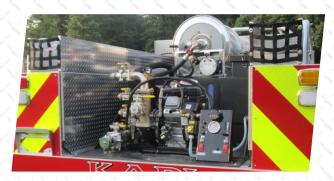

Custom Engineered Non-skid Diamond Plate Side Steps Side Steps

**Nerf Bars** CNC Bent Schedule 80 5086 Aluminum Pipe Up to 400 gallons Pro Poly Water Tank Tank Hale or Waterous Gas or Diesel Pump Pump

Pump & Roll Pump and roll capability Foam System Class A or B Injection System