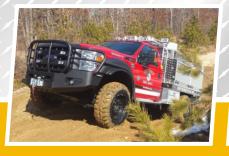

## Firematic RALLY

## THE RALLY

The Firematic Rally is the most compact version in our expanded truck line. For the tightest spaces and the most remote places, this powerful little go-getter brings capability where you need it, and takes you where others can't reach. Our fully-engineered and time-proven modifications strengthen the vehicle, providing better protection without having an adverse affect on maneuverability. Strength and agility are a rare combination, but Firematic has brought them together right here in this truck.