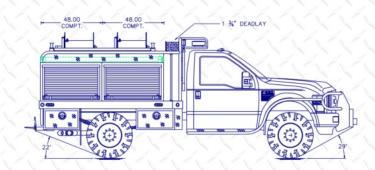

## TYPICAL SPECIFICATIONS:

Serious Off Road Response, Brush Truck, Severe Weather **Applications** 

Ford F-350, Ford F-450, Dodge 4500 **Available Chassis** 

**GVW** Up to 19,500 lbs **Seating Capacity** Up to 4

**Height Range** Up to 8' Width Range 90" to 96"

**Engine** 6.7L 300 HP Diesel Engine, V8 Gas Engine, or V10 Gas Engine

Wheels/Tires Firematic Super Single Wheels and Founders MT Tires

Flat Bed Lightweight Aluminum Flat Bed with Roll Bar

Custom Engineered Non-skid Diamond Plate Side Steps Side Steps

**Nerf Bars** CNC Bent Schedule 80 5086 Aluminum Pipe Up to 400 gallons Pro Poly Water Tank Tank Hale or Waterous Gas or Diesel Pump Pump

Pump & Roll Pump and roll capability Foam System Class A or B Injection System